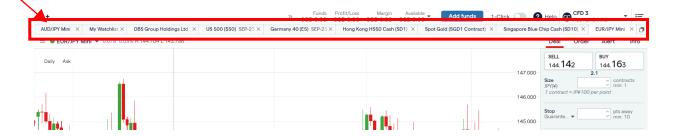

You can add any market/watchlists/charts/positions/orders to your workspace by clicking on 'Add to workspace' button on the top right corner

WATCHLISTS \*

| viy V | Vatchlist > | ^                         |                |                           |                  |          |                      |                |                          |         |
|-------|-------------|---------------------------|----------------|---------------------------|------------------|----------|----------------------|----------------|--------------------------|---------|
| =     | MARKET      |                           |                | SELL                      | BUY              | CHANGE   | % CHANGE             | UPDAT          | TE HIGH                  |         |
|       | EUR/USD     | 0 Mini                    |                | 1.06571                   | 1.06577          | -0.00046 | -0.04                | 17:03:5        | 4 1.06654                | 1.064   |
|       | USD/JPY     | Mini                      |                | 148.380                   | 148.387          | 0.795    | 0.54                 | 17:03:5        | 5 148.419                | 147.4   |
|       | GBP/US      | Spot Go                   | ld (\$1) ×     |                           |                  |          |                      |                |                          | × 1.226 |
|       | US Tech     |                           |                | \$1) <del>v</del> 5.81 0. | 3% H 1926.24 L 1 | 917.46   | Deal                 | Order          | Alert In                 | 1466    |
|       | Hong Ko     |                           |                |                           |                  |          |                      | order          |                          | 1746    |
|       | Wall Str    | 🖬 Ch                      | 🖬 N            | (۹) Sig                   | C Client S       | 🗟 Marke  | SELL                 | T T            | BUY                      | 3402    |
|       | Oil - US    |                           |                |                           |                  |          | 1925                 | .49 • 0.5      | 19 <b>25</b> .99         | 893     |
|       | Spot Go     | Daily                     | Mid            |                           |                  | 2000     | Size                 | 0.5            | contracts                | 1917    |
|       | Bitcoin (   |                           | ul u           |                           |                  | 2000     | USD(\$)              | t = US\$1.00 µ | ✓ min: 0.25<br>per point | 2644    |
|       | Taiwan II   |                           | - Mu           |                           |                  |          |                      |                |                          | 1630    |
|       |             | 11                        | 17 11          | i                         |                  | 1950     | .00 Stop<br>Normal 🔻 |                | ↑ pts away ▼<br>min: 1   |         |
|       | -           | - h                       | M 1            |                           |                  | 1925     | .74                  |                |                          |         |
|       | -           | - 1                       | 1              | V K.A                     |                  | 1900     | .00 Limit            |                | 🗘 pts away 🔻             |         |
|       |             |                           |                | •                         |                  |          |                      |                |                          |         |
|       |             | 76.40 1                   | 96% H 109      | 7.57 L1884.88             |                  |          | O Net of             | f (            | Force open               |         |
|       |             | Wed 31 Ma                 | y 2023 - Sat 2 |                           |                  | 1850     | .00                  |                |                          | _       |
|       |             | Data is indical<br>2023 J |                |                           | Oct              |          |                      | Place          | deal                     |         |
|       | -           | 2023 1                    | ui             | m                         |                  |          | >>                   |                |                          |         |
|       |             | 1995                      |                | 2005                      | 2015             |          | //                   |                |                          |         |