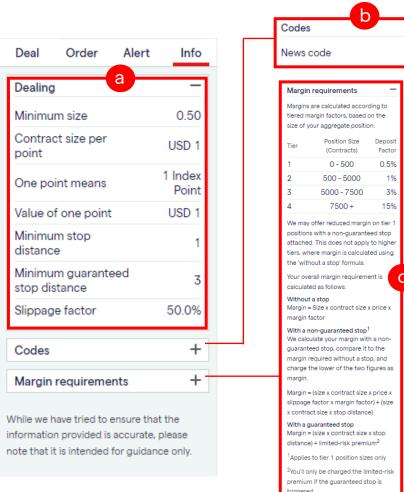

fications you'll get whenever your specifications are triggered – price move, events happen and technical conditions change.

#### **1. Price Alerts**





Price change: Indicate either a percentage or a point change in this field

Price level: Indicate a specific buy/sell price level to trigger the alert

C Price change: Indicate the timeframe that the change needs to happen in to trigger the alert. E.g. 1 percent change in 5mins or 50 points change in 1 day





#### Deal | Order | Alert | Info

Trading alerts are free, automatic and customisable notifications you'll get whenever your specifications are triggered – price move, events happen and technical conditions change.







#### Deal | Order | Alert | Info

The 'Info' tab shows relevant information pertaining to the market itself







Shows information with regards to the contract chosen



Shows the news code relevant to the market chosen



Explains the margin or deposit requirement to open a new position for the contract

## **Trading Alerts**

#### Price Alert | Indicator Alert | Settings

You can indicate your preference for the alerts, to receive them via email and/or push notifications. This page can be found under MyIG > Settings > Price and dealing alerts

| 'our details              | Live accounts Demo accounts                                                                                |          |                       |
|---------------------------|------------------------------------------------------------------------------------------------------------|----------|-----------------------|
| Perso