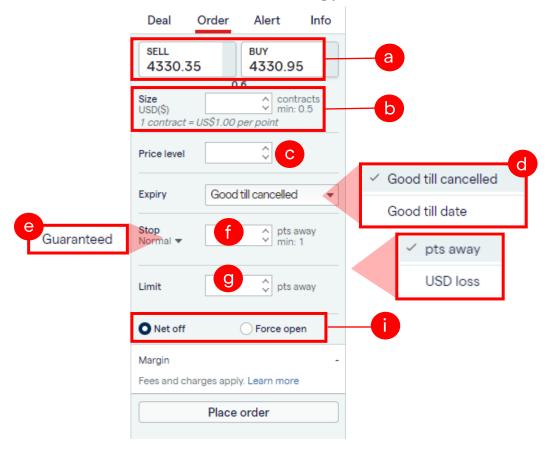

#### Deal | Order | Alert | Info

The 'Deal' tab is an instruction for the trading platform to buy or sell an underlying asset at the current best available price.

Net off: An existing position would be automatically closed if the new position is in the opposite direction

Force open: enables you to open a position in the opposite direction to an existing bet on the same market.

- b This field here indicates the position size of the trade. The bigger the position size, the higher the notional value of the trade
- There may be instances where the order can only be partially fulfilled. Tick this checkbox if you are agreeable for the trade to be partially filled
- d Current or better: To either fill at the current price or a better price

Pts through current: To fill your trade as long as it is within a certain tolerance level (e.g. 3 points from current market price)

Market order: To fill your trade immediately regardless of market price