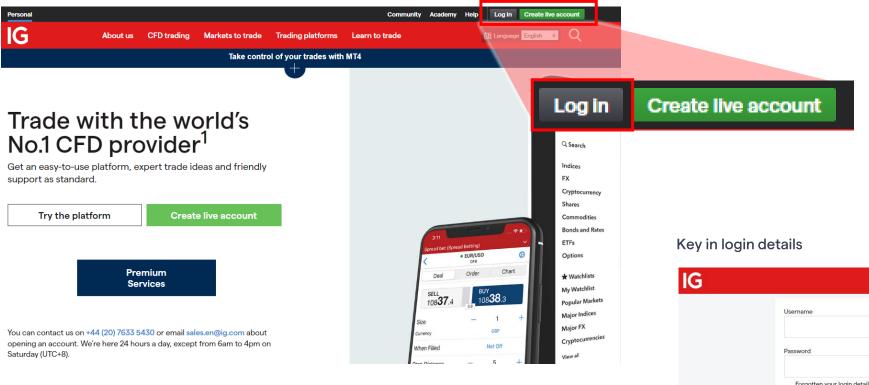

#### Logging in | MyIG Dashboard | Funding | Withdrawal | Settings

To login to our web-based trading platform, proceed to ig.com/en and login at the top right corner:

Earn up to \$51,000\* by introducing your friends to us. With our boosted rewards you'll get \$150 for every friend you refer and they'll save up to 40%\* on their trading fees.