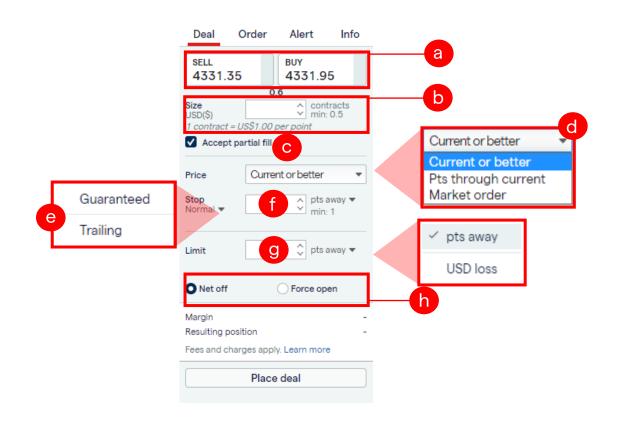

#### Select preferred contract size and fill up the trade ticket

#### Deal | Order | Alert | Info

The 'Deal' tab is an instruction for the trading platform to buy or sell an underlying asset at the current best available price.

Net off: An existing position would be automatically closed if the new position is in the opposite direction

Force open: enables you to open a position in the opposite direction to an existing bet on the same market.

- b This field here indicates the position size of the trade. The bigger the position size, the higher the notional value of the trade
- There may be instances where the order can only be partially fulfilled. Tick this checkbox if you are agreeable for the trade to be partially filled
- d Current or better: To either fill at the current price or a better price

Pts through current: To fill your trade as long as it is within a certain tolerance level (e.g. 3 points from current market price)

Market order: To fill your trade immediately regardless of market price