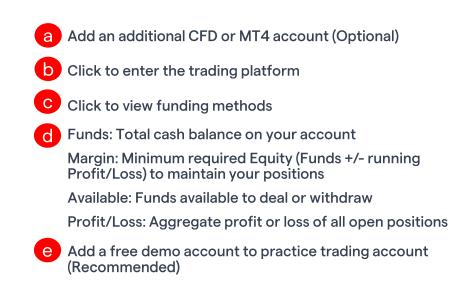

| -               |   | ular Markets ×              |                   |                   |                                                                                          |          |                                 |                   |                   |                 | 0             | Notifications                              | Tweets All   |          |
|-----------------|---|-----------------------------|-------------------|-------------------|------------------------------------------------------------------------------------------|----------|---------------------------------|-------------------|-------------------|-----------------|---------------|--------------------------------------------|--------------|----------|
| Search Q        | _ | MARKET                      | SELL              | BUY               | SPREAD                                                                                   | CHANG    |                                 | HIGH              | LOW               | SWAP BID        | SWAP OFFER    | LiveSquawk                                 | 14:46        |          |
| le de co        |   | Oil - US Crude<br>Spot Gold | 9007.0<br>1925.14 | 9009.8<br>1925.44 | 2.8<br>0.3                                                                               | 6<br>5.3 |                                 | 9027.7<br>1926.24 | 8934.1<br>1917.46 | -15.65<br>0.227 | 11.95         | OLiveSquawk                                | 14.40        |          |
| Indices         |   |                             | 1320.14           | 34124.8↓          | 3.6                                                                                      | 5        | Funds Profit/                   |                   |                   | 0.227           | CFDs          | Funds                                      | Profit       |          |
| FX              |   | E MARKET                    |                   | 17953.7↓          | 5                                                                                        | 31       | US\$0.00 US\$0                  | 0.00 US\$0.0      |                   |                 | CFD<br>Acc no | U\$\$0.00                                  | US\$0.00     |          |
| Cryptocurrency  | • | ADD/REMOVI                  | E COLUMNS         | 3964.7            | 4                                                                                        | 1        | SELECT BAI                      | ANCES             | (i)               |                 |               |                                            |              |          |
| Shares          | • | Market                      |                   | 16339.6           | 14                                                                                       |          | ✓ Funds                         | ANGES             | US\$0.00          | -               | My IG         |                                            |              |          |
| Commodities     | • | Sell                        |                   | 1451.7            | 3                                                                                        |          | <ul> <li>Profit/Loss</li> </ul> |                   | US\$0.00          |                 | Logou         | t                                          |              |          |
| Bonds and Rates | • | E Buy                       |                   | 963.4             | 2                                                                                        | 1:       | <ul> <li>✓ Margin</li> </ul>    | ,                 | US\$0.00          |                 | -             | expensive to live in f<br>cnbc.com/2023/07 |              |          |
| ETFs            | • | G Spread                    |                   | 15517.5           | 2.8                                                                                      | -        | ✓ Available                     |                   | US\$0.00          |                 | -             | 0 11 0                                     | ¥            |          |
| Options         | • | ر<br>% Spread               |                   | 148.392↓          | 0.7                                                                                      | 0.8      | Equity                          |                   | US\$0.00          | 0.74            | 2             | · -· · ·                                   | _            |          |
| Knock-Outs      | • | C ✓ Change                  |                   | 1.22791 ↓         | 1.5                                                                                      | -0.001   | Equity Use                      | d                 | 0.00%             | -0.28           | -0.36         | Reuters                                    | 14:45        |          |
|                 | • | E                           |                   | 1.06589 ↓         | 0.6                                                                                      | -0.000   | 24,, 000                        |                   |                   | 0.14            | -0.7          | @Reuters                                   |              |          |
|                 |   | ✓ % Change                  | 9                 |                   |                                                                                          |          |                                 |                   |                   |                 |               |                                            |              |          |
|                 |   | ✓ Update                    |                   |                   | a                                                                                        | Click    | to Add/Rei                      | nove col          | umns fro          | om voi          | ur watch      | list                                       |              |          |
|                 |   | 🗸 High                      |                   |                   |                                                                                          |          |                                 |                   |                   |                 |               |                                            |              |          |
|                 |   | ✓ Low                       |                   |                   | b                                                                                        | Click    | to customi                      | se baland         | e displa          | y. 🛈            | icon pro      | vides explana                              | ntion of eac | h balanc |
|                 |   | Range                       |                   |                   |                                                                                          |          | s: Total cas                    |                   |                   |                 |               | ·                                          |              |          |
|                 |   | % Range                     |                   |                   |                                                                                          | Funds    | s. Total cas                    | n palance         | e on your         | acco            | unt           |                                            |              |          |
|                 |   | 🗸 Swap bid                  |                   |                   |                                                                                          | Profit   | /Loss: Agg                      | regate pi         | ofit or lo        | oss of a        | all open j    | positions                                  |              |          |
|                 |   | ✓ Swap offer                |                   |                   | Margin: Minimum required Equity (Funds +/- running Profit/Loss) to maintain yo positions |          |                                 |                   |                   |                 |               | ntain you                                  |              |          |
|                 |   |                             |                   | •                 |                                                                                          | positi   | ons                             |                   |                   |                 |               |                                            |              |          |