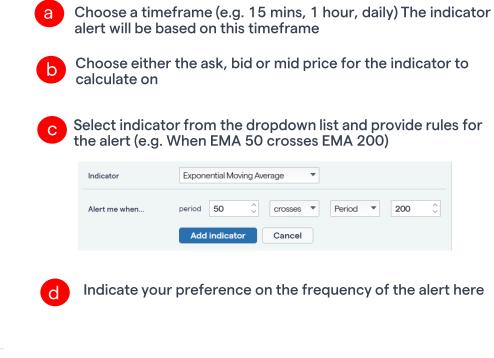

where to take profits

#### Deal | Order | Alert | Info

Trading alerts are free, automatic and customisable notifications you'll get whenever your specifications are triggered – price move, events happen and technical conditions change.

#### **1. Price Alerts**





Price change: Indicate either a percentage or a point change in this field

Price level: Indicate a specific buy/sell price level to trigger the alert

C Price change: Indicate the timeframe that the change needs to happen in to trigger the alert. E.g. 1 percent change in 5mins or 50 points change in 1 day





#### Deal | Order | Alert | Info

Trading alerts are free, automatic and customisable notifications you'll get whenever your specifications are triggered – price move, events happen and technical conditions change.







#### Deal | Order | Alert | Info

The 'Info' tab shows relevant information pertaining to the market itself







Shows information with regards to the contract chosen



Shows the news code relevant to the market chosen



Explains the margin or deposit requirement to open a new position for the contract

## **Trading Alerts**

#### Price Alert | Indicator Alert | Settings

You can indicate your preference for the alerts, to receive them via email and/or push notifications. This page can be found under MyIG > Settings > Price and dealing alerts

| 'our details              | Live accounts Demo accounts                                                                                |          |                       |
|---------------------------|---------------------------------------