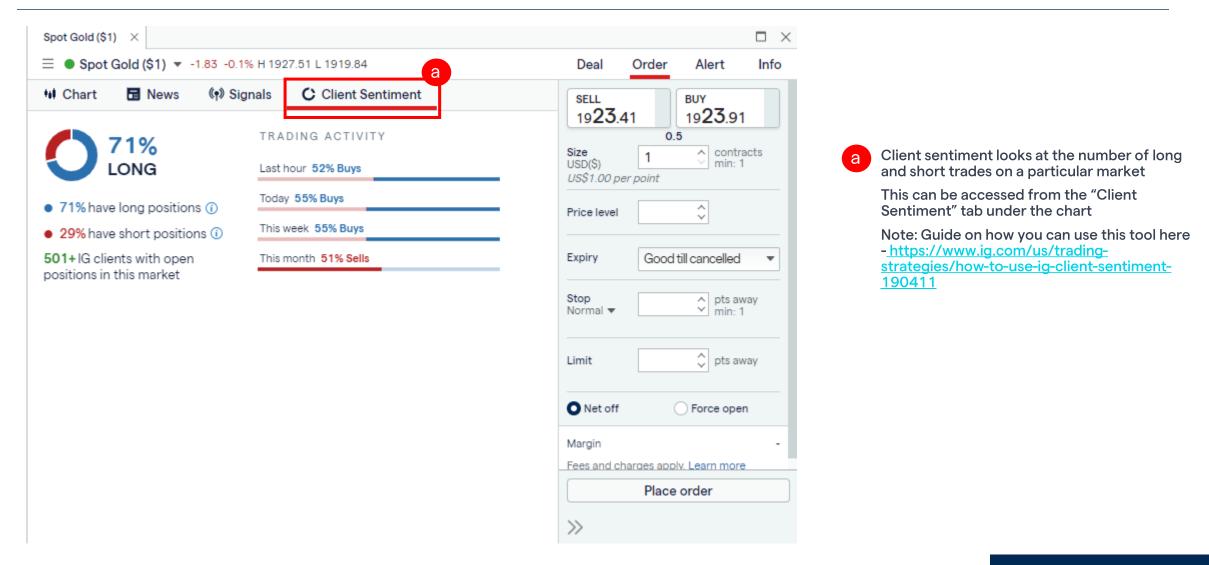

ss of the information and any person acting on it does so entirely at their own risk.

Click on a signal to bring up an activation box and click 'I accept' to enable signals



#### Original Analysis 14:12

Triangle has broken through the resistance line at 29-Mar-06:00 2023 GMT. Possible bullish price movement forecast for the next day towards 32821.

#### Support levels

32289.2 Last support turning point of Triangle.



View the signal and add its details to an order with the 'copy to order' button



#### News | Signals | Client Sentiment



a Access to signals specific to the ticker from the menu panel, under the "Signals" tab

Note: If there are no signals provided by the 2 sources (Autochartist/PIA First), nothing will be shown in this tab



#### News | Signals | Client Sentiment