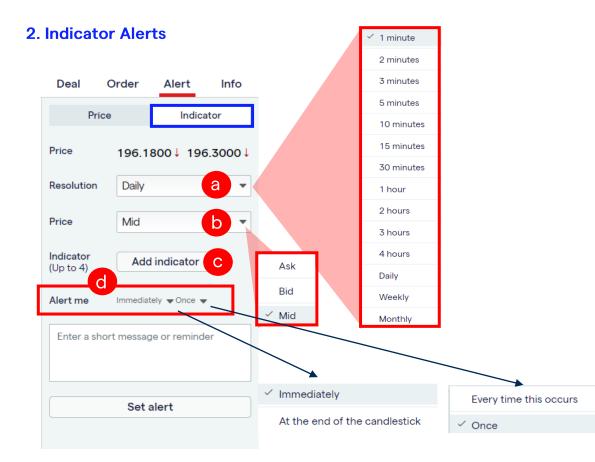

## **Charting Functions**

Continuation from previous slide

a Select the timeframe for the chart (daily, 4h, 1h etc). The candlestick will reflect the price action for the timeframe chosen

B Select the contract size here. '\$' stands for USD (e.g. \$1 stands for USD 1 per point).

C Select the timeframe for the chart (daily, 4h, 1h etc). The candlestick will reflect the price action for the timeframe chosen

Select the time period of the price action to be shown (i.e price data for past 6 months, 1 year). You can also scroll your mouse to zoom and out of the period.

Split chart function – to select the number of charts you would like to be displayed

f List of indicators available

9 List of drawing tools available

To enable what is shown on the chart