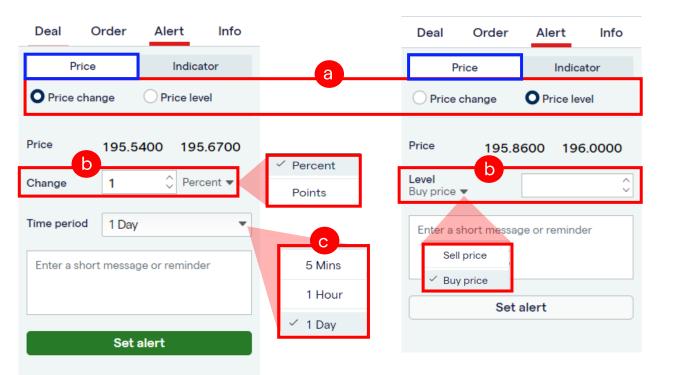

## **Charting Functions**

Continuation from previous slide

a Select the timeframe for the chart (daily, 4h, 1h etc). The candlestick will reflect the price action for the timeframe chosen

B Select the contract size here. '\$' stands for USD (e.g. \$1 stands for USD 1 per point).

C Select the timeframe for the chart (daily, 4h, 1h etc). The candlestick will reflect the price action for the timeframe chosen

Select the time period of the price action to be shown (i.e price data for past 6 months, 1 year). You can also scroll your mouse to zoom and out of the period.

Split chart function – to select the number of charts you would like to be displayed

f List of indicators available

9 List of drawing tools available

To enable what is shown on the chart