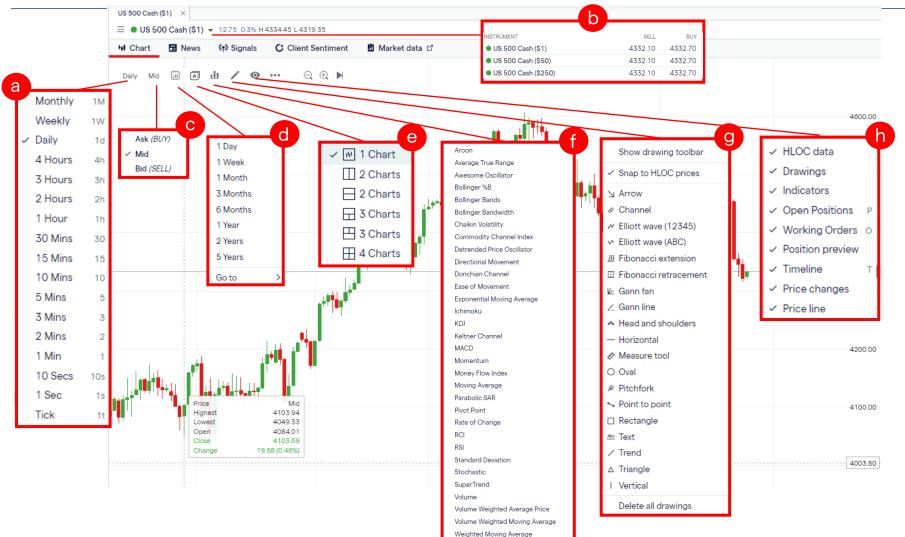

## **Charting Functions**

Select preferred contract size and fill up the trade ticket

Williams %R

IG Group

## **Charting Functions**

Continuation from previous slide

a Select the timeframe for the chart (daily, 4h, 1h etc). The candlestick will reflect the price action for the timeframe chosen

B Select the contract size here. '\$' stands for USD (e.g. \$1 stands for USD 1 per point).

C Select the timeframe for the chart (daily, 4h, 1h etc). The candlestick will reflect the price action for the timeframe chosen

Select the time period of the price action to be shown (i.e price data for past 6 months, 1 year). You can also scroll your mouse to zoom and out of the period.

Split chart function – to select the number of charts you would like to be displayed

f List of indicators available

9 List of drawing tools available

To enable what is shown on the chart