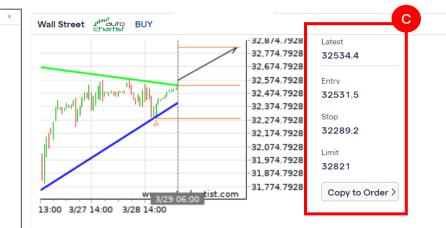

ancial instrument.

4. The Signals service does not constitute and should not be regarded as investment advice. IG provides an execution only service. You act on the Signals entirely at your own risk. Signals do not have regard to the specific objectives, financial situation or needs of any specific person who may receive it.

5. In the absence of fraud, wilful default or negligence by IG, IG will not be liable for any losses, including without limitation loss of opportunity or profits, incurred by you as a result of your decision to use Signals.



may receive it. No warranty is given as to the accuracy or completeness of the information and any person acting on it does so entirely at their own risk.

Click on a signal to bring up an activation box and click 'I accept' to enable signals



#### Original Analysis 14:12

Triangle has broken through the resistance line at 29-Mar-06:00 2023 GMT. Possible bullish price movement forecast for the next day towards 32821.

#### Support levels

32289.2 Last support turning point of Triangle.



View the signal and add its details to an order with the 'copy to order' button



#### News | Signals | Client Sentiment



a Access to signals specific to the ticker from the menu panel, under the "Signals" tab

Note: If there are no signals provided by the 2 sources (Autochartist/PIA First), nothing will be shown in this tab



#### News | Signals | Client Sentiment