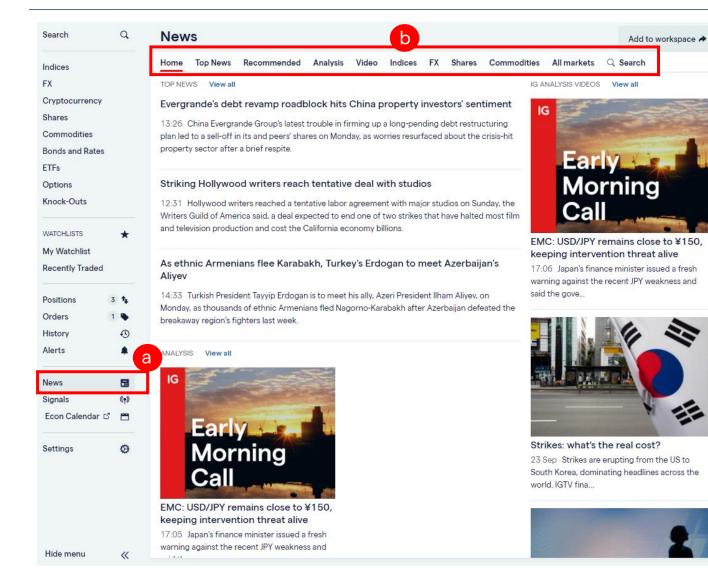

|      |         |         |          |           |             |             |
|                 |     |                                       |      |         |         |          |           |             |             |
|                 |     |                                       |      |         |         |          |           |             |             |
|                 |     |                                       |      |         |         |          |           |             |             |
| Hide menu       | «   |                                       |      |         |         |          |           |             |             |

### **Monitoring Trades & Orders**

#### Live Positions | Working Orders





#### News | Signals | Client Sentiment



а

a Access market news via the menu panel on the left



You can filter the news according to different categories and asset classes



#### **News** | Signals | Client Sentiment

| Hong Kor | ng HS50 Cash (\$1) ×                                                                               |
|----------|----------------------------------------------------------------------------------------------------|
| ≡●H      | long Kong HS50 C a → -342.8 -1.9% H 18164.5 L 17725.2                                              |
| HI Char  | rt 🖪 News 🗲 Client Sentiment                                                                       |
| 15:59    | GLOBAL MARKETS – Asian shares slip after brutal central bank week, yen in focus                    |
| 14:45    | BUZZ - China Aoyuan drops 76% on r