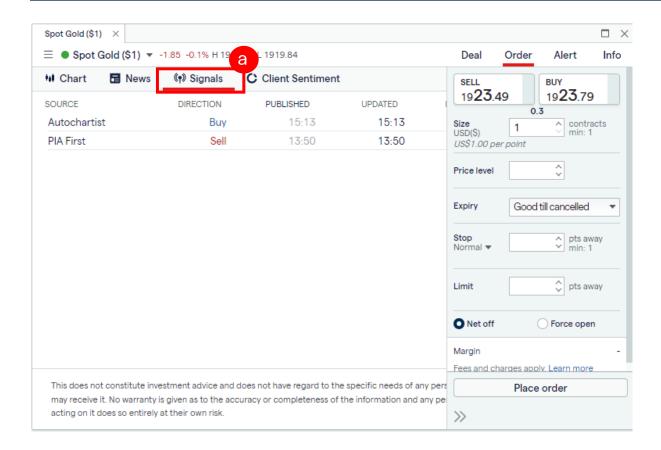

negligence by IG, IG will not be liable for any losses, including without limitation loss of opportunity or profits, incurred by you as a result of your decision to use Signals.



may receive it. No warranty is given as to the accuracy or completeness of the information and any person acting on it does so entirely at their own risk.

Click on a signal to bring up an activation box and click 'I accept' to enable signals



#### Original Analysis 14:12

Triangle has broken through the resistance line at 29-Mar-06:00 2023 GMT. Possible bullish price movement forecast for the next day towards 32821.

#### Support levels

32289.2 Last support turning point of Triangle.



View the signal and add its details to an order with the 'copy to order' button



#### News | Signals | Client Sentiment



a Access to signals specific to the ticker from the menu panel, under the "Signals" tab

Note: If there are no signals provided by the 2 sources (Autochartist/PIA First), nothing will be shown in this tab



#### News | Signals | Client Sentiment