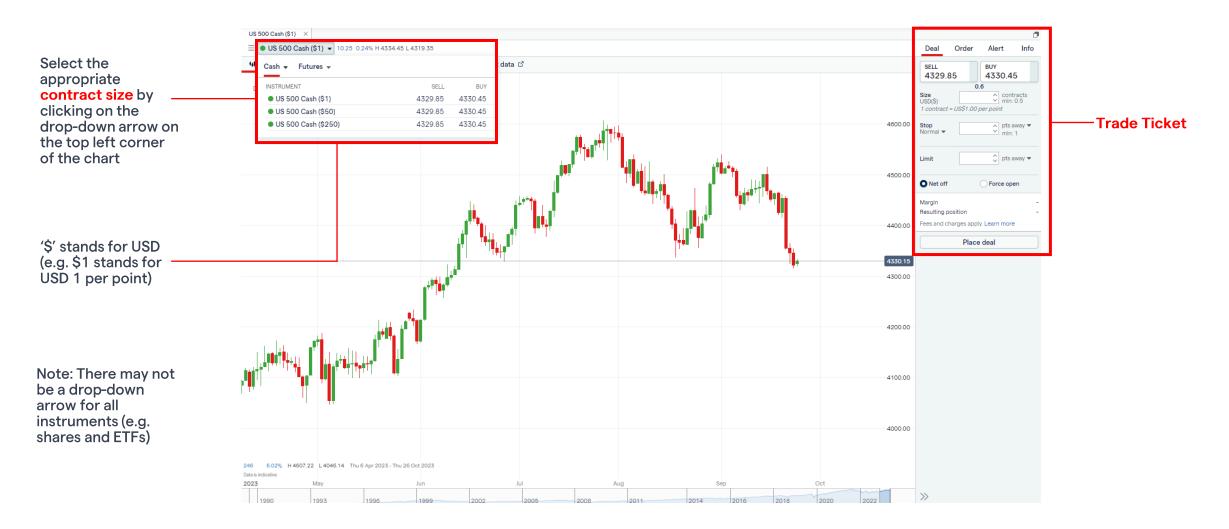

## **Charting Functions**

Select preferred contract size and fill up the trade ticket

Williams %R

IG Group

## **Charting Functions**

Continuation from previous slide

a Select the timeframe for the chart (daily, 4h, 1h etc). The candlestick will reflect the price action for the timeframe chosen

B Select the contract size here. '\$' stands for USD (e.g. \$1 stands for USD 1 per point).