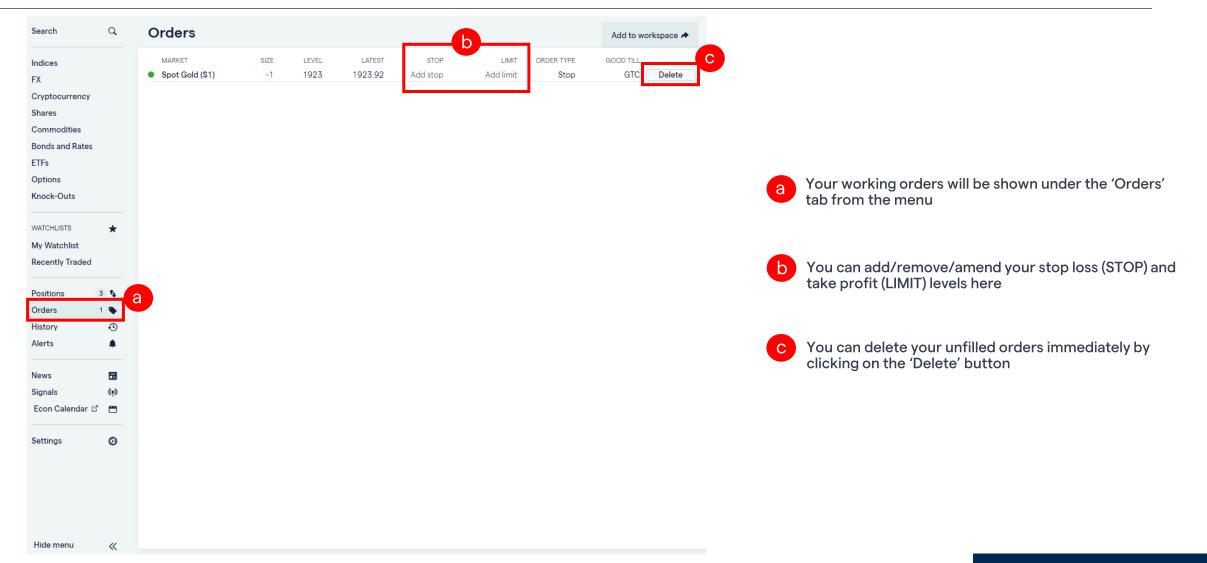

|
|                 |     |                                       |      |         |         |          |           |             |             |
|                 |     |                                       |      |         |         |          |           |             |             |
|                 |     |                                       |      |         |         |          |           |             |             |
|                 |     |                                       |      |         |         |          |           |             |             |
| Hide menu       | «   |                                       |      |         |         |          |           |             |             |

### **Monitoring Trades & Orders**

#### Live Positions | Working Orders





#### News | Signals | Client Sentiment



а

a Access market news via the menu panel on the left



You can filter the news according to different categories and asset classes



#### **News** | Signals | Client Sentiment

| Hong Kor | ng HS50 Cash (\$1) ×                                                                               |
|----------|----------------------------------------------------------------------------------------------------|
| ≡●H      | long Kong HS50 C a → -342.8 -1.9% H 18164.5 L 17725.2                                              |
| HI Char  | rt 🖪 News 🗲 Client Sentiment                                                                       |
| 15:59    | GLOBAL MARKETS – Asian shares slip after brutal central bank week, yen in focus                    |
| 1