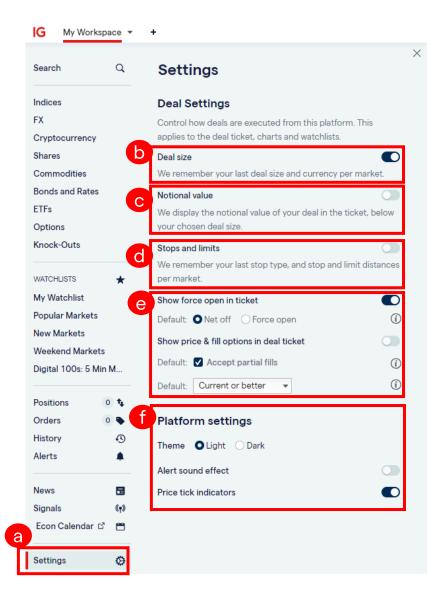

Click on the maximize icon b open tabs within your workspace

а

on any window to collate all

- a Deal and Platform Settings within the web-based trading platform
- Deal size
- C Notional Value
- d Stops and limits
- e Deal ticket force open and partial fills
- f Platform setting theme, alerts sound effect and price tick indicators